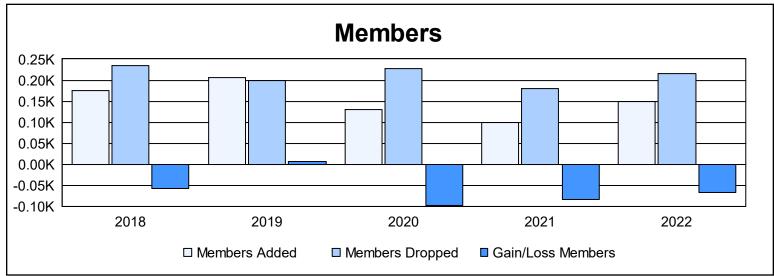

District 1 BK As of June 2022 Cumulative

| Year      | New<br>Clubs | Dropped<br>Clubs | Gain/<br>Loss<br>Clubs | New<br>Members | Charter<br>Members | Reinstate<br>Members | Transfer<br>Members | Total<br>Member<br>Added | Total<br>Members<br>Dropped | Gain/<br>Loss<br>Members |
|-----------|--------------|------------------|------------------------|----------------|--------------------|----------------------|---------------------|--------------------------|-----------------------------|--------------------------|
| 2017-2018 | 0            | 3                | -3                     | 158            | 0                  | 14                   | 4                   | 176                      | 234                         | -58                      |
| 2018-2019 | 0            | 2                | -2                     | 173            | 0                  | 27                   | 5                   | 205                      | 199                         | 6                        |
| 2019-2020 | 0            | 2                | -2                     | 119            | 1                  | 5                    | 6                   | 131                      | 228                         | -97                      |
| 2020-2021 | 0            | 2                | -2                     | 85             | 0                  | 8                    | 5                   | 98                       | 181                         | -83                      |
| 2021-2022 | 0            | 1                | -1                     | 131            | 0                  | 7                    | 11                  | 149                      | 216                         | -67                      |
| Average   | 0            | 2                | -2                     | 133            | 0                  | 12                   | 6                   | 152                      | 212                         | -60                      |